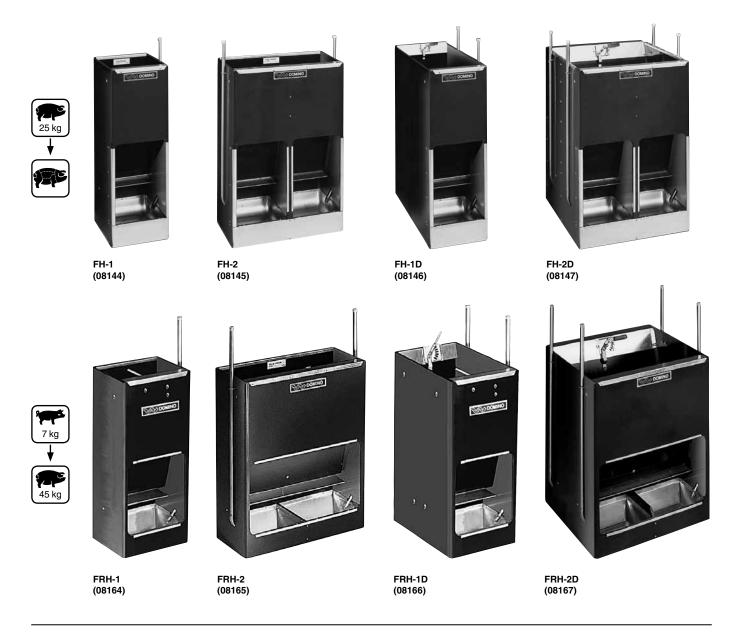

## Data: Mixer

|            |        |       | Φ    | 3   | Θ   | 0   | 1   |     |       |        |        |       |  |
|------------|--------|-------|------|-----|-----|-----|-----|-----|-------|--------|--------|-------|--|
| <b>Q B</b> |        | No.   |      |     |     |     | ltr | kg  | 0-7kg | 7-30kg | 7-45kg | 25>kg |  |
|            | FH-1   | 08144 | 1000 | 350 | 350 | 130 | 35  | 25  |       |        |        | 12    |  |
|            | FH-2   | 08145 | 1000 | 685 | 350 | 130 | 70  | 50  |       |        |        | 24    |  |
|            | FH-1D  | 08146 | 1000 | 350 | 700 | 130 | 70  | 50  |       |        |        | 24    |  |
|            | FH-2D  | 08147 | 1000 | 685 | 700 | 130 | 140 | 100 |       |        |        | 48    |  |
|            |        |       |      |     |     |     |     |     |       |        |        |       |  |
|            | FRH-1  | 08164 | 850  | 350 | 290 | 115 | 23  | 16  |       | 15     | 15     |       |  |
|            | FRH-2  | 08165 | 850  | 685 | 290 | 115 | 46  | 32  |       | 30     | 30     |       |  |
|            | FRH-1D | 08166 | 850  | 350 | 580 | 115 | 46  | 32  |       | 30     | 30     |       |  |
|            | FRH-2D | 08167 | 850  | 685 | 580 | 115 | 92  | 64  |       | 60     | 60     |       |  |
|            |        |       |      |     |     |     |     |     |       |        |        |       |  |