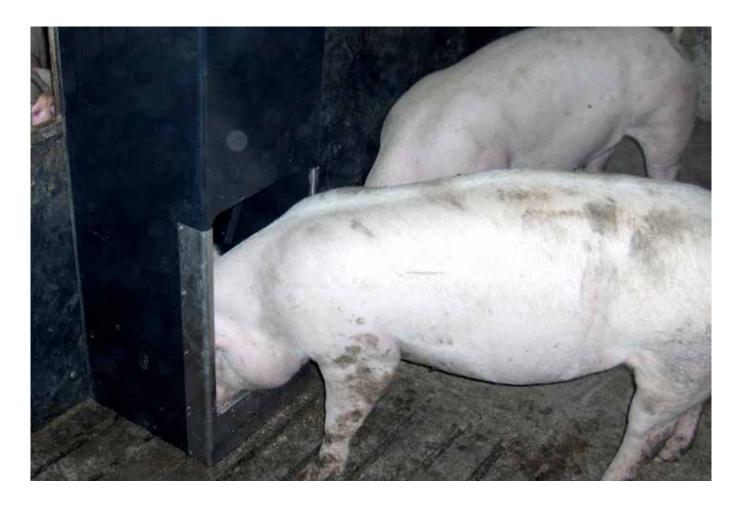

## DRY AND WET FEEDING OF PIGS WEIGHING FROM 7 KG TO SLAUGHTER WEIGHT

The Domino Mixer dispenses feed and water when wanted. A nipple placed in the trough allows the pigs to alternate between feed and water or to mix feed and water. The eating plate is located under the feed hopper from which feed can be taken directly, or the plate can be activated so that feed falls into the trough. Ideal for more greasy feed mixes which tend to bridge.